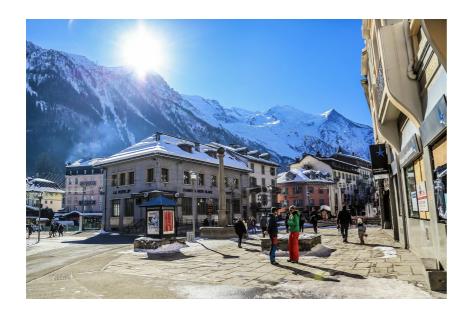

| Information         | Description                                                                                                                                                                                                                             |
|---------------------|-----------------------------------------------------------------------------------------------------------------------------------------------------------------------------------------------------------------------------------------|
| Tour name           | Lausanne: Chamonix Mont-Blanc                                                                                                                                                                                                           |
| Code produit        | KTL101                                                                                                                                                                                                                                  |
| Opening             | Daily throughout the year except the 25th December and 1st January                                                                                                                                                                      |
| Description         | At only 1h30 away from Lausanne! Take a coach and go directly to Chamonix. Enjoy the Chamonix little streets full of charm and admire the Mont Blanc, the highest peak in Europe. Admire all the beautiful mountains that surround you! |
| Duration of circuit | 5h30 or 10h                                                                                                                                                                                                                             |
| Departure           | Departure 7:30am Lausanne, Place du Port in front of the castle of Ouchy                                                                                                                                                                |
| Return point        | Return at 7:15 pm Lausanne, Place du Port in front of the castle of Ouchy                                                                                                                                                               |
| Guided tours        | With professional tour guide                                                                                                                                                                                                            |
| Important           | You will be crossing the Franco-Swiss border The Passport is indispensable. Visa whenever applicable. Thank you for noting that the cable car or the train could not work due to bad weather: strong wind and or technical problems.    |
| Organisation<br>by  | Keytours S.A. Ticket office 8 rue Francois Bonivard 1211 Genève 1 Tél. +41 (22) 731 41 40 - Fax +41 (22) 732 27 07                                                                                                                      |