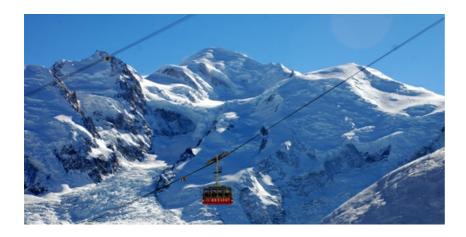

Visit the village of Chamonix and ride up the cable car to enjoy fabulous views on the Alps

| Información            | Description                                                                                                                                                                                                                                                                                                                                                         |
|------------------------|---------------------------------------------------------------------------------------------------------------------------------------------------------------------------------------------------------------------------------------------------------------------------------------------------------------------------------------------------------------------|
| Intitulado             | Chamonix + cable car                                                                                                                                                                                                                                                                                                                                                |
| Code produit           | SB5300-2                                                                                                                                                                                                                                                                                                                                                            |
| Descripción            | At only 90 minutes away from Geneva! Take a coach and go directly to Chamonix. Then, get to the top of the Aiguille du Midi by cable car and enjoy a spactacular view from 3842 meters (12602 feet) high. Do not forget to take a little walk around the picturesques streets of Chamonix which are plenty of charm and will definitely remain among your memories. |
| Salida                 | Departure 10:30 Bus Terminal (Place Dorcière)                                                                                                                                                                                                                                                                                                                       |
| Punto de<br>regreso    | Return 7:45 pm Bus Terminal (Place Dorcière)                                                                                                                                                                                                                                                                                                                        |
| Importante             | PASSPORT NECESSARY !<br>Please note that the cable car or the Sea of Ice train may not work due to weather and / or technical issues.                                                                                                                                                                                                                               |
| Informaciones<br>niños | 0-3 years old: 15CHF<br>4-12 years old: child rate apllicable                                                                                                                                                                                                                                                                                                       |
| Incluso                | -Bus trip Geneva-Chamonix<br>-Cable car                                                                                                                                                                                                                                                                                                                             |
| Organizado<br>por      | Swisstours Transport SA                                                                                                                                                                                                                                                                                                                                             |